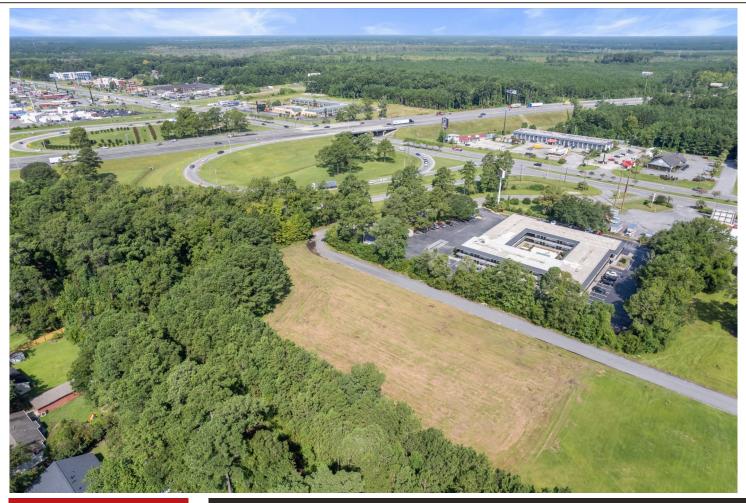

## Lots 9 / 10 Interchange Drive, Richmond Hill, GA 31324

- » MLS #: 316693 / 316799
- » Commercial
- » Lot 9 Interchange Dr: MLS# 316693, \$300,000, .72 acre
- » Lot 10 Interchange Dr: MLS# 316799, \$300,000, 1.57 acres
- » More Info: Interchange.IsForSale.com

## Remarks

Remarkable pad sites located in the heart of Richmond Hill just off US 17 and 195 Interchange. Two adjoining commercial Lots 9 and 10 (parcels 0474 396 and 0474 397) for sale separately or together for \$300,000 each. Lot 10 is larger at 1.57 acres and sits off Interstate 95 with views from the interstate and adjoins lot 9 which is .72 acres, combined acreage total of 2.29 acres. This property would make a great hotel site and sits behind a hotel currently with the ability to view business and signage from Interstate 95. All utilities are in place at the road with the City of Richmond Hill municipal water and sewer. Zoned C1 Commercial by the City of Richmond Hill. Multiple commercial uses are available! Easy access to streets, and all access in place. Perfect for small businesses or commercial contractors, hotels, etc.